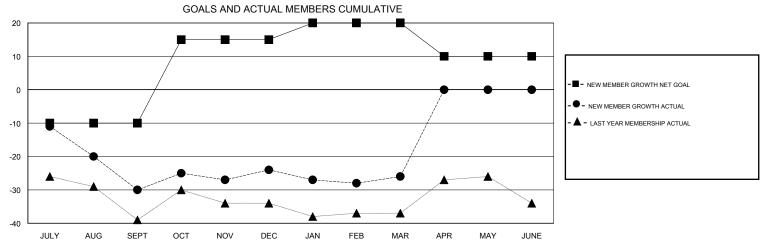

## MONTHLY MEMBERSHIP PROGRESS REPORT

District A 9

Results as of: 3/31/2017

| DROPPED CLUBS: 1  DROPPED MEMBERS |         | 20 CLUBS OF 46 ADDED 1 OR MORE<br>NEW MEMBERS | GENDER DISTRIBU<br>MALE<br>FEMALE | JTION<br>934 (73.72%)<br>333 (26.28%) |     |
|-----------------------------------|---------|-----------------------------------------------|-----------------------------------|---------------------------------------|-----|
| DECEASED                          | 10      | CLICK HERE FOR CUMULATIVE  MEMBERSHIP DATA    | TOTAL FAMILY UNIT MEMBERS         |                                       | 254 |
| CLUB CANCELLED OTHER              | 8<br>79 |                                               | FAMILY MEMBERS PAYING HALF DUES   |                                       | 131 |
| TOTAL                             | 97      |                                               | 5020                              |                                       |     |