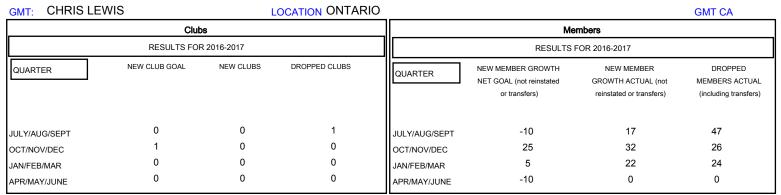

## MONTHLY MEMBERSHIP PROGRESS REPORT

District A 9

Results as of: 3/31/2017

| DROPPED CLUBS: 1  DROPPED MEMBERS |         | 20 CLUBS OF 46 ADDED 1 OR MORE<br>NEW MEMBERS | GENDER DISTRIBU<br>MALE<br>FEMALE | JTION<br>934 (73.72%)<br>333 (26.28%) |     |
|-----------------------------------|---------|-----------------------------------------------|-----------------------------------|---------------------------------------|-----|
| DECEASED                          | 10      | CLICK HERE FOR CUMULATIVE  MEMBERSHIP DATA    | TOTAL FAMILY UNIT MEMBERS         |                                       | 254 |
| CLUB CANCELLED OTHER              | 8<br>79 |                                               | FAMILY MEMBERS PAYING HALF DUES   |                                       | 131 |
| TOTAL                             | 97      |                                               | 5020                              |                                       |     |